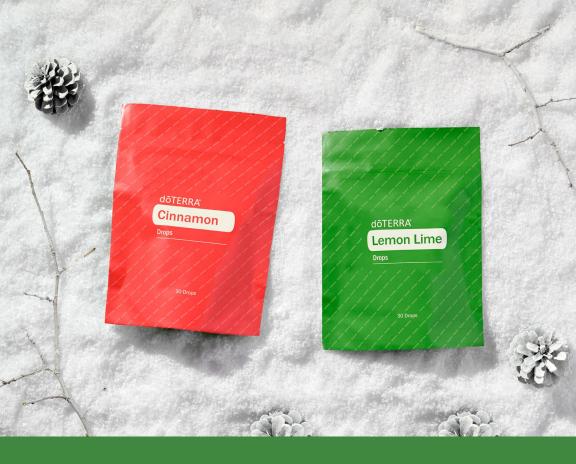

### Cinnamon Drops

30 Count

Taste the deliciously bold combination of sweet and spicy with a holiday favorite – Cinnamon Drops. A drop of CPTG® Cinnamon Bark essential oil is in each individually wrapped delight.

60228542 | \$14.50 whl | \$19.33 rtl PV: 10

#### Lemon-Lime Drops

30 Count

Tingle your taste buds with a perfect balance of intense tart and sparkling sweet flavors in these Lemon-Lime Drops. Created with CPTG<sup>®</sup> Lemon and Lime essential oils, these drops are full of bright citrus flavor.

60228585 | \$14.50 whl | \$19.33 rtl PV: 10