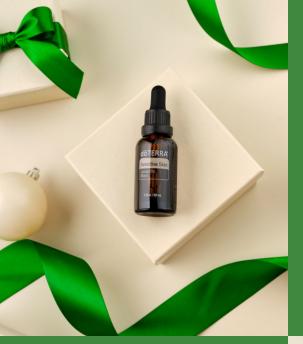

#### Sensitive Skin

Carrier Oil 30mL

Formulated with CPTG® plant ingredients, Sensitive Skin Blend is a gentle carrier oil formulated to calm, comfort, and condition skin. Lightweight and penetrating, the blend soothes and nourishes dry, distressed, and irritated skin.

60213950 | \$18.00 whl | \$24.00 rtl PV: 16