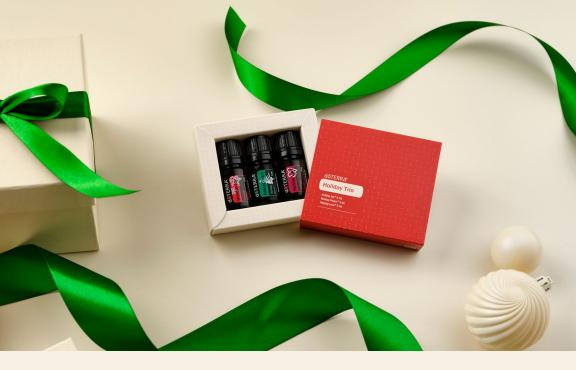

#### **Holiday Trio**

-

Holiday Joy<sup>®</sup>, Holiday Peace<sup>®</sup>, and Holiday Love<sup>®</sup>

Set the mood for any event with three favorites— Holiday Joy, Holiday Peace, and Holiday Love. Holiday Joy enlivens the environment with a warm, spicy, and sweet holiday aroma. Holiday Peace, reminiscent of wintertime traditions, adds a tranquil aroma to any setting. Holiday Love fills the air with a rich woody, spicy aroma ideal for intimate gatherings and family festivities. Capture the season's fondest memories with this Holiday Trio.

60228584 | \$38.00 whl | \$50.67 rtl PV: 30