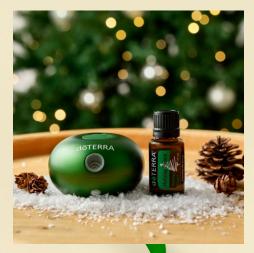

# Bubble Emerald & Holiday Peace 15mL

Motion-Activated Diffuser and Holiday Peace® 15 mL

Ready to diffuse a favorite oil or blend into the air whenever someone enters the room, the Bubble Emerald is a small, motion-activated diffuser in a beautiful emerald metallic finish, perfect for the holiday season. The Bubble Emerald comes with a 15 mL bottle of Holiday Peace to fill the air with the freshness of winter firs.

60228647 | \$52.00 whl | \$66.00 rtl PV: 20