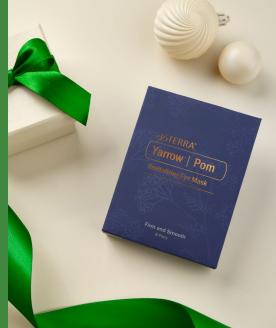

#### Yarrow | Pom

Revitalizing Eye Mask

The Yarrow | Pom Revitalizing Eye Mask moisturizes and soothes under eye contours to help firm and smooth delicate under-eye skin while helping reduce the appearance of fine lines, for a well-rested and revitalized appearance.

60225985 | \$39.50 whl | \$52.67 rtl PV: 30