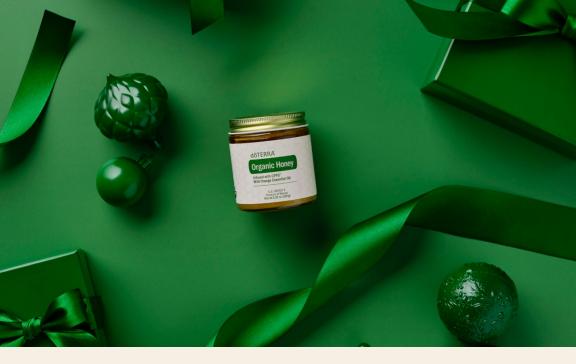

# Organic Honey Infused with Wild Orange Essential Oil

Produced from the nectar of organically grown plants in Yucatán Mexico, this Organic Honey infused with CPTG® Wild Orange essential oil has a classic honey flavor with a touch of juicy citrus. The raw honey is sourced from the Yucatán peninsula without the use of pesticides, herbicides or other harmful substances. Honey can be an energy source, a throat-soother, a tummy tamer, and is also a delicious treat straight from the spoon.

60228955 | \$18.50 whl | \$24.67 rtl PV: 10