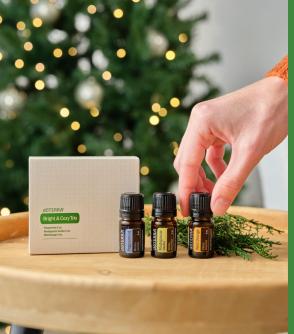

#### **Bright & Cozy Trio**

Peppermint 5mL, Madagascar Vanilla 5mL, and Wild Orange 5mL

Create the ideal ambiance in your home with the Bright & Cozy Trio, including three favorite CPTC® essential oils— Peppermint, Wild Orange, and Madagascar Vanilla. Peppermint is a breath of fresh air with the invigorating energy of crisp mint. Madagascar Vanilla evokes the comforting memories of homemade goodies with velvety notes of caramelized sugar and spices. Wild Orange bursts with the bright citrusy zest of freshly peeled oranges.

60228648 | \$49.50 whl | \$66.00 rtl PV: 40