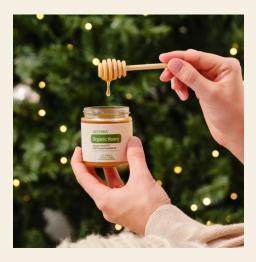

# Organic Honey Infused with Wild Orange Essential Oil

Produced from the nectar of organically grown plants in Yucatán Mexico, this Organic Honey infused with CPTG® Wild Orange essential oil has a classic honey flavor with a touch of juicy citrus. The raw honey is sourced from the Yucatán peninsula without the use of pesticides, herbicides or other harmful substances. Honey can be an energy source, a throat-soother, a tummy tamer, and is also a delicious treat straight from the spoon.

60228955 | \$18.50 whl | \$24.67 rtl PV: 10