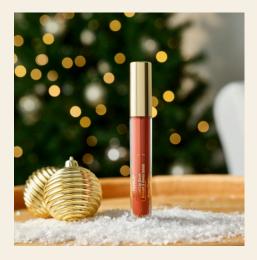

## Tinted Lip Gloss-Ginger

Smooth your lips and give them a pop of color with this ultra-hydrating Tinted Lip Gloss. This minty gloss is enriched with a blend of emollients and infused with CPTG<sup>®</sup> Japanese Mint, Wild Orange, and Clove essential oils.

60221669 | \$14.50 whl | \$19.33 rtl PV: 12